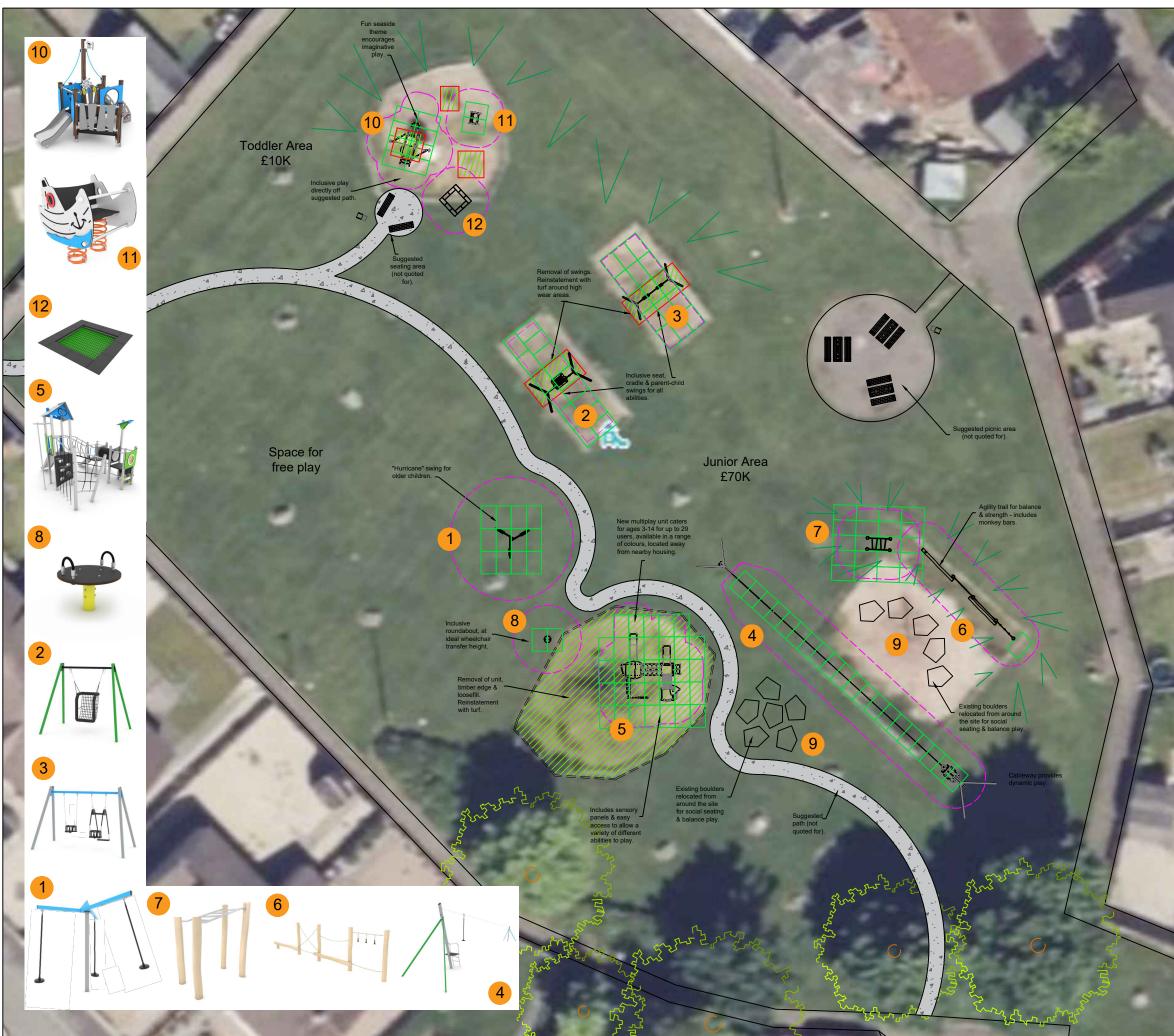

## Letterfourie Play Area, Letterfourie Road, Buckie, Moray Council - 00010716 & 00010754

## Items List

- Hurricane Swing with 3no. button seats JPST0519-SP1
- 2 Swing with Inclusive Seat JPST0517
- 3 Swing with cradle/parent-child seats JPST1422-SP1
- 4 Climboo Cableway JP0420H
- 5 Steel Multiplay Unit JP1710
- 6 Robinia Trim Trail JPRB1218
- 7 Robinia Monkey Bars JPRB1267
- 8 Hoop Spinner JP0700-1
- 9 Existing boulders relocated around site
- 10 Wooden Playship JPWD1433
- 11 Boat Springer JP622
- 12 Jumpoo Trampoline JP2212

## Site Details

Play Equipment surfaced with 179m<sup>2</sup> Ecosmart Grassmat (Junior) & 15m<sup>2</sup> Ecosmart Grassmat (Toddler).

Ecosmart Grassmat requires a well established grassbase prior to installation to meet CFH requirements. 129m<sup>2</sup> turf has only been included in areas devoid of grass at present under new grass mats & within existing junior unit area.

Removal & disposal of all existing equipment. Removal & disposal of 38 Im timber edging & 105m<sup>2</sup> loosefill under existing junior unit area.

## Additional Site Information

Pathways shown on drawing have not been priced and are to be provided by others. Design and Quotation assume site will have good drainage and access.

Excavated spoil to be lost on site. Position of north to be checked on site.