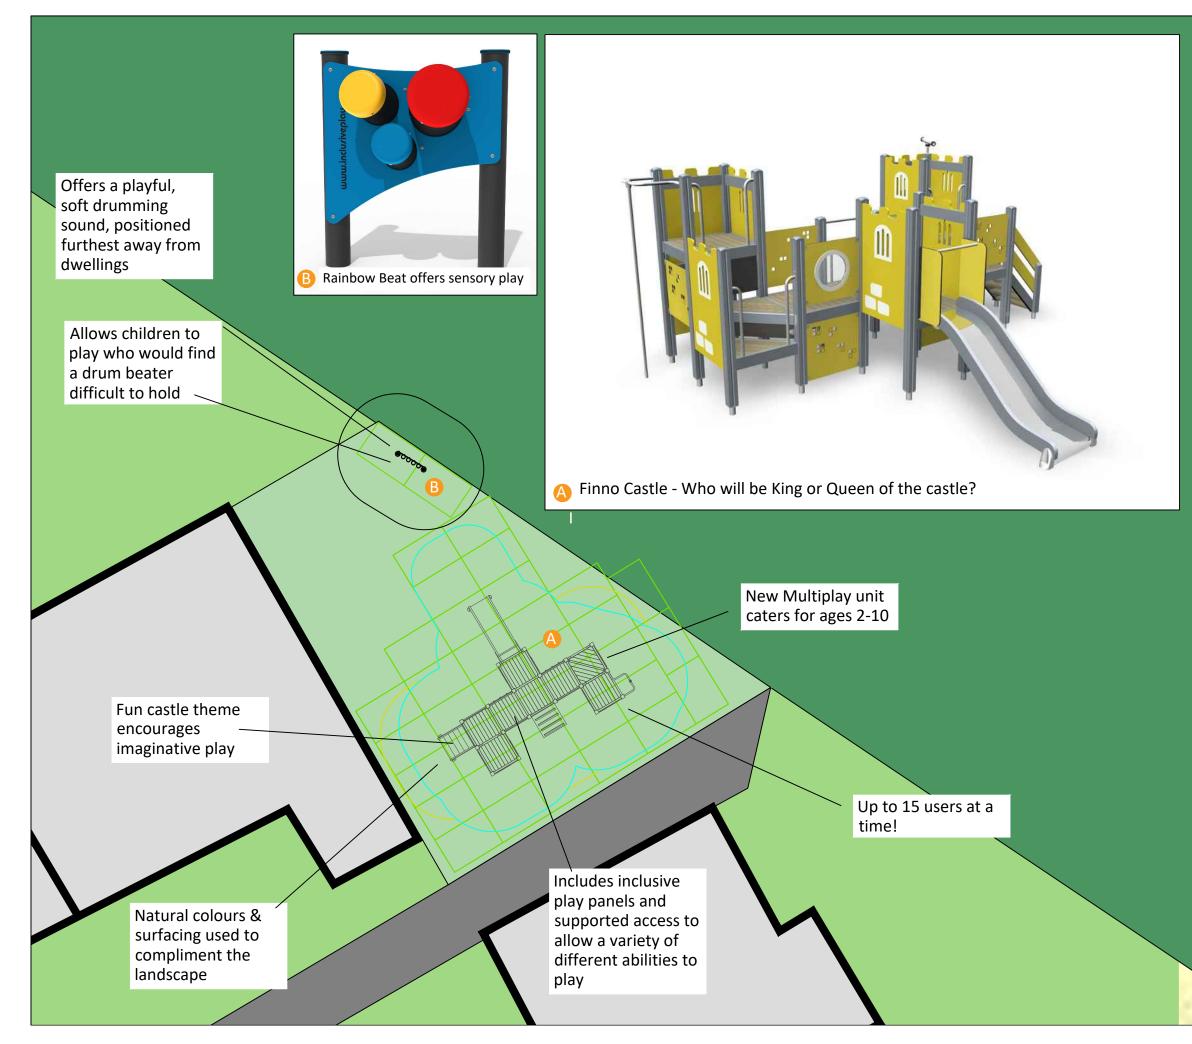

## **Tomnavoulin Play Area - Moray Council**



## **Items List**

A. Finno Castle Ref: JP137725B. Rainbow Beat Ref: IP411

## Groundworks

Items as shown to be surfaced with with  $\,56m^2\,Envirosmart\,\,Grassmat.$ 

## Removals

Dig remove existing swing set, and rubber surfacing. Reinstate with topsoil & turf.

Drawing based on Tomnavoulin Play Are**a** PDF provided by Moray Council.

Grassmat requires a well established grass base prior to installation to meet CFH requirements.

Jupiter recommends a LAP play area is at least 5m distance from the nearest dwelling that faces the LAP.

Jupiter has not received any drainage information. Further detail would be required from a Drainage Assessment. This would be carried out by others, subject to agreement with the Client.

©2024 Jupiter Play