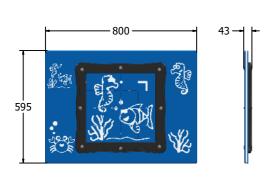

## **DIMENSIONS**

43 -- |

FITSFISH6 FITSFISH3

## **TECHNICAL**

Age Range: 2+ Years

Largest Part: FITSFISH6 - 595 x 800 x 43mm

Total Weight: FITSFISH6 - 11kg

Surfacing: N/A

Age Range: 2+ Years

Largest Part: FITSFISH3 - 800 x 1200 x 43mm

Total Weight: FITSFISH3 - 19.5kg