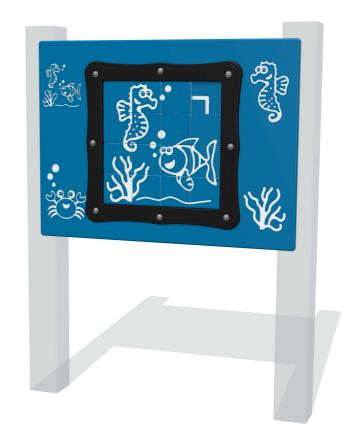

## FITSFISH - Tile Slide Fish Play Panel

BS EN 1176 - Designed to British & European Standards