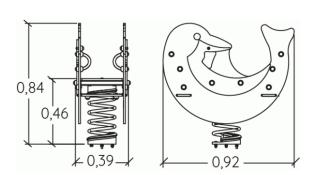

3

0,46

1,64

## **TECHNICAL**

Age Range: 2+ Years

Largest Part: FITSFISH6 - 595 x 800 x 43mm

Total Weight: FITSFISH6 - 11kg

Surfacing: N/A

Age Range: 2+ Years

Largest Part: FITSFISH3 - 800 x 1200 x 43mm

Total Weight: FITSFISH3 - 19.5kg