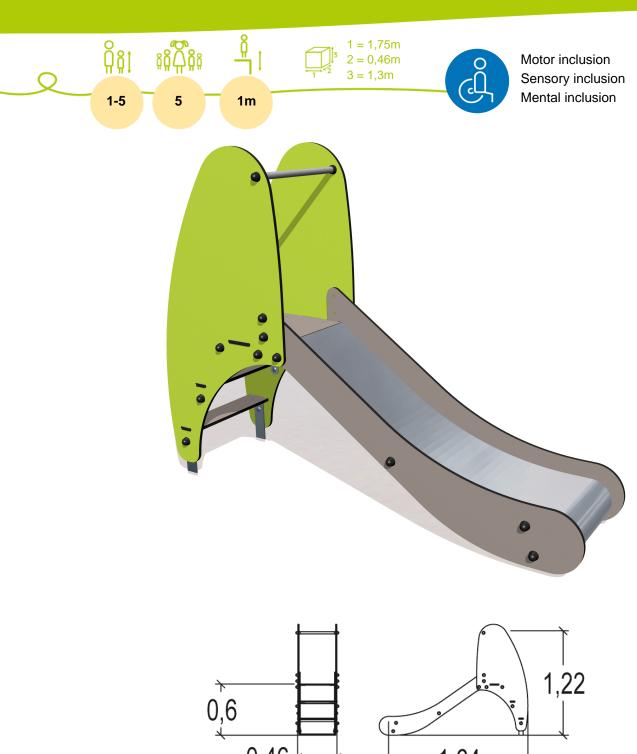

The space above the trampoline must be free from any obstacle up to a height of 3.50 metres, measured from the bounce surface. Manual wheelchairs only.





# Play value :

9

meeting

balancing





**x1** 

**x**1







# Installation of equipment

IMPORTANT: It is essential to refer to the installation instructions for information on the size of the safety areas.

Impact area (minimum normative surface)

Free space





















## Play value:

4

role play















# Installation of equipment

IMPORTANT: It is essential to refer to the installation instructions for information on the size of the safety areas.

Impact area (minimum normative surface)

Free space













**x**1

sliding meeting





3

0,46

1,64







# Installation of equipment

IMPORTANT: It is essential to refer to the installation instructions for information on the size of the safety areas.

Impact area (minimum normative surface)

Free space



|   | Å    |       |
|---|------|-------|
| 1 | 0,6m | 6,5m² |
| 2 | 1m   | 7,5m² |













# **Product Information**



## FITSFISH - Tile Slide Fish Play Panel

BS EN 1176 - Designed to British & European Standards

### **MATERIALS**

Panel - Two Colour High Density Polyethylene (HDPE)

### **SUPPLY METHOD**

Panel - Pre-assembled singular panel



## **DIMENSIONS**





43 -- |

FITSFISH6 FITSFISH3

## **TECHNICAL**

Age Range: 2+ Years

Largest Part: FITSFISH6 - 595 x 800 x 43mm

Total Weight: FITSFISH6 - 11kg

Surfacing: N/A

A