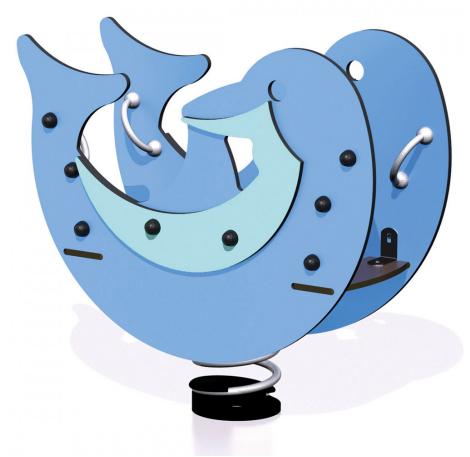

## FITSFISH - Tile Slide Fish Play Panel

BS EN 1176 - Designed to British & European Standards