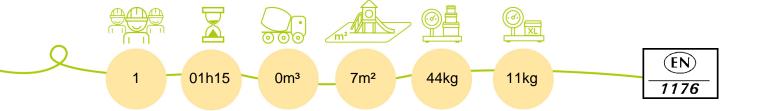

# Installation of equipment

IMPORTANT: It is essential to refer to the installation instructions for information on the size of the safety areas.

Impact area (minimum normative surface)

Free space

**x**1

sliding meeting