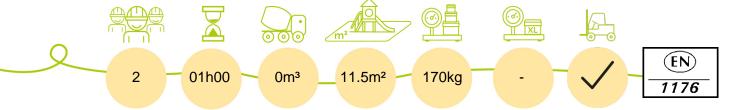

# Installation of equipment

IMPORTANT: It is essential to refer to the installation instructions for information on the size of the safety areas.

Impact area (minimum normative surface)

Free space