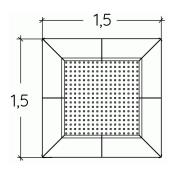

# Installation of equipment

IMPORTANT: It is essential to refer to the installation instructions for information on the size of the safety areas.

Impact area (minimum normative surface)

Free space

|   | Å    |       |
|---|------|-------|
| 1 | 0,6m | 6,5m² |
| 2 | 1m   | 7,5m² |