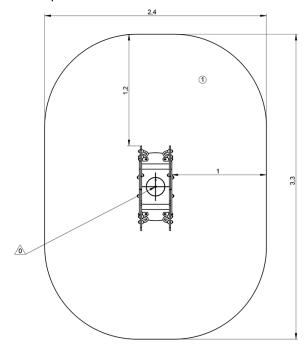

# Installation of equipment

IMPORTANT: It is essential to refer to the installation instructions for information on the size of the safety areas.

Impact area (minimum normative surface)

Free space

|   | Å    |       |
|---|------|-------|
| 1 | 0,6m | 6,5m² |
| 2 | 1m   | 7,5m² |