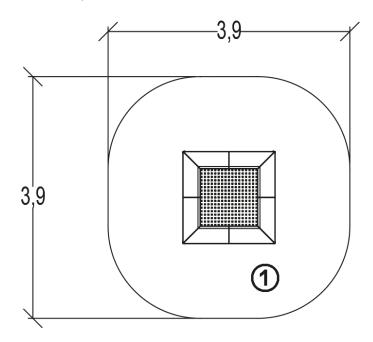

# Installation of equipment

IMPORTANT: It is essential to refer to the installation instructions for information on the size of the safety areas.

Impact area (minimum normative surface)

Free space