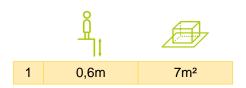

# Installation of equipment

IMPORTANT: It is essential to refer to the installation instructions for information on the size of the safety areas.

Impact area (minimum normative surface)

Free space

|   | Å    |       |
|---|------|-------|
| 1 | 0,6m | 6,5m² |
| 2 | 1m   | 7,5m² |