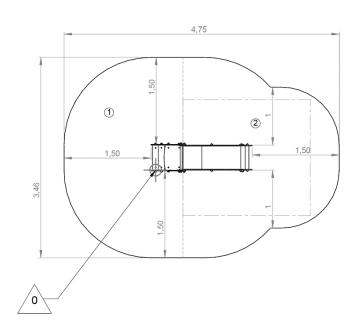

# Installation of equipment

IMPORTANT: It is essential to refer to the installation instructions for information on the size of the safety areas.

Impact area (minimum normative surface)

Free space

|   | Å    |       |
|---|------|-------|
| 1 | 0,6m | 6,5m² |
| 2 | 1m   | 7,5m² |