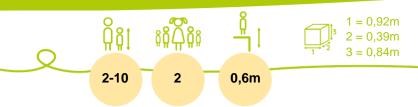

## **TECHNICAL**

Age Range: 2+ Years

Largest Part: FITSFISH6 - 595 x 800 x 43mm

Total Weight: FITSFISH6 - 11kg

Surfacing: N/A

Age Range: 2+ Years

Largest Part: FITSFISH3 - 800 x 1200 x 43mm

Total Weight: FITSFISH3 - 19.5kg