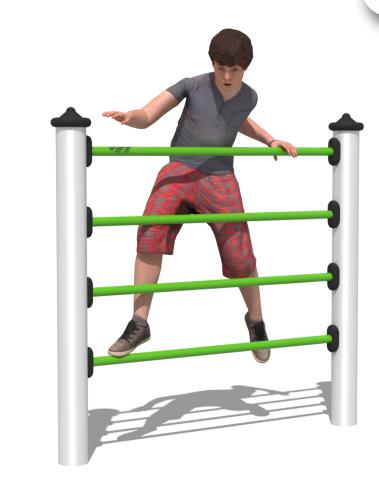

# Randolph Lane Play Area

Moray Council

## 01. DZW006 **Stay To Play**

Features: 15 Users: 21

Age range: 2-6



#### 05. PZW936 **Communication Panel**

Features: 1 Users: 2

Age range: 2+





### 09. PZW783.22 **Ladder Wall**

Features: 2 Users: 1

Age range: 6-16



#### 06. CZW324 Warrior

Features: 8 Users: 16

Age range: 6-1



#### 10. SW1

**Modular Swing with 1x** Large Flat Seat, 1x Pod

**Seat & 1x Turtle Shell** 

Features: 3 Users: 6

Age range: 2-16



moray council

#### 02. SWD160 **Butterfly Roundabout**

Features: 2 Users: 2

Age range: 3-10

03. CZU026

Features: 2

Age range: 6-12

Users: 2

Glide



Users: 2

Age range: 6-16

08. PZW788.22

Age range: 6-16

Features: 2

Users: 2

1.6m Climbing Wall



#### 11. VMP/6MOB/WEB **Wheelchair Accessible Steel Picnic Table**

Features: 1 Users: 5

Age range: N/A



Features: 1 Users: 3

Age range: N/A



#### 13. MLB/90 **Eco Metal Litter Bin**

Features: 1 Users: N/A





Age range: N/A



# 04. ACT060



# **Nature Activity Centre**

Features: 8 Users: 8

Age range: 2-8









www.sutc