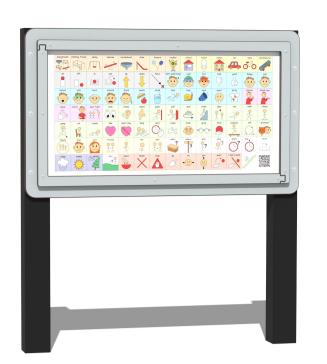

# Randolph Lane Play Area

Moray Council

## 01. DZW006 **Stay To Play**

Features: 15 Users: 21

Age range: 2-6



#### 05. PZW936 **Communication Panel**

Features: 1 Users: 2

Age range: 2+





### 09. PZW783.22 **Ladder Wall**

Features: 2 Users: 1

Age range: 6-16



#### 06. CZW324 Warrior

Features: 8 Users: 16

Age range: 6-1



#### 10. SW1

**Modular Swing with 1x** Large Flat Seat, 1x Pod

**Seat & 1x Turtle Shell** 

Features: 3 Users: 6

Age range: 2-16



moray council

#### 02. SWD160 **Butterfly Roundabout**

Features: 2 Users: 2

Age range: 3-10

03. CZU026

Features: 2

Age range: 6-12

Users: 2

Glide



Users: 2

Age range: 6-16

08. PZW788.22

Age range: 6-16

Features: 2

Users: 2

1.6m Climbing Wall



#### 11. VMP/6MOB/WEB **Wheelchair Accessible Steel Picnic Table**

Features: 1 Users: 5

Age range: N/A



Features: 1 Users: 3

Age range: N/A



#### 13. MLB/90 **Eco Metal Litter Bin**

Features: 1 Users: N/A





Age range: N/A



# 04. ACT060



# **Na