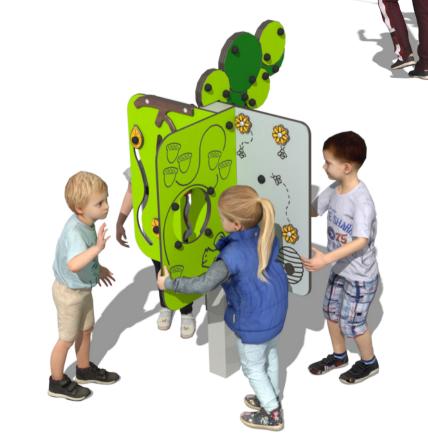

ge: 2+





### 09. PZW783.22 **Ladder Wall**

Features: 2 Users: 1

Age range: 6-16



#### 06. CZW324 Warrior

Features: 8 Users: 16

Age range: 6-1



#### 10. SW1

**Modular Swing with 1x** Large Flat Seat, 1x Pod

**Seat & 1x Turtle Shell** 

Features: 3 Users: 6

Age range: 2-16



moray council

#### 02. SWD160 **Butterfly Roundabout**

Features: 2 Users: 2

Age range: 3-10

03. CZU026

Features: 2

Age range: 6-12

Users: 2

Glide



Users: 2

Age range: 6-16

08. PZW788.22

Age range: 6-16

Features: 2

Users: 2

1.6m Climbing Wall



#### 11. VMP/6MOB/WEB **Wheelchair Accessible Steel Picnic Table**

Features: 1 Users: 5

Age range: N/A



Features: 1 Users: 3

Age range: N/A



#### 13. MLB/90 **Eco Metal Litter Bin**

Features: 1 Users: N/A





Age range: N/A



# 04. ACT060



# **Nature Activity Centre**

Features: 8 Users: 8

Age range: 2-8









www.sutcliffeplay.co.uk