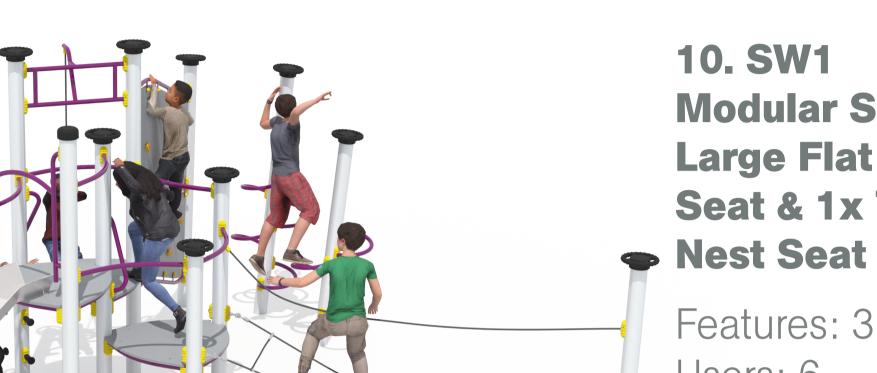

#### 10. SW1

**Modular Swing with 1x** Large Flat Seat, 1x Pod

**Seat & 1x Turtle Shell** 

Features: 3 Users: 6

Age range: 2-16

moray council