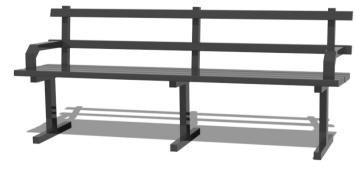

#### 11. VMP/6MOB/WEB **Wheelchair Accessible Steel Picnic Table**

Features: 1 Users: 5

Age range: N/A

Features: 1 Users: 3

Age range: N/A