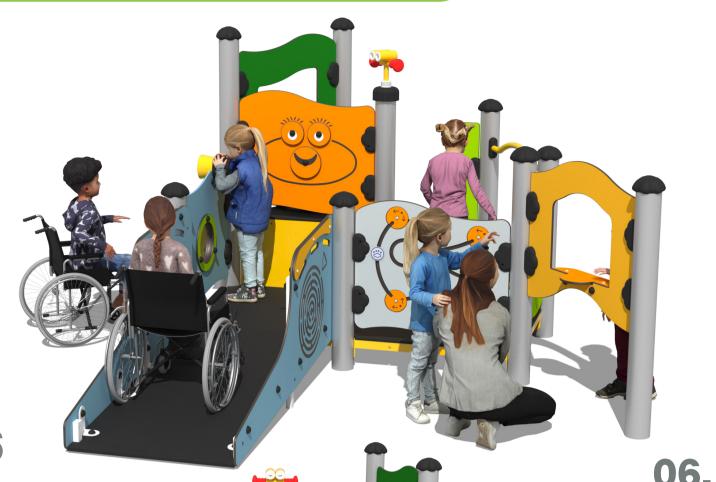

# Randolph Lane Play Area

Moray Council

## 01. DZW006 **Stay To Play**

Features: 15 Users: 21

Age range: 2-6



#### 05. PZW936 **Communication Panel**

Features: 1 Users: 2

Age range: 2+





### 09. PZW783.22 **Ladder Wall**

Features: 2 Users: 1

Age range: 6-16



#### 06. CZW324 Warrior

Features: 8 Users: 16

Age range: 6-1



#### 10. SW1

**Modular Swing with 1x** Large Flat Seat, 1x Pod

**Seat & 1x Turtle Shell** 

Features: 3 Users: 6

Age range: 2-16



moray council

#### 02. SWD160 **Butterfly Roundabout**

Features: 2 Users: 2

Age range: 3-10

03. CZU026

Features: 2

Age range: 6-12

Users: 2

Glide



Users: 2

Age range: 6-16

08. PZW788.22

Age range: 6-16

Features: 2

Users: 2

1.6m Climbing Wall



#### 11. VMP/6MOB/WEB **Wheelchair Accessible Steel Picnic Table**

Features: 1 Users: 5

Age range: N/A



Features: 1 Users: 3

Age range: N/A



#### 13. MLB/90 **Eco Metal Li