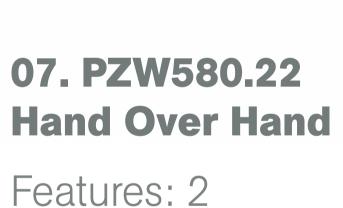

Users: 2

Age range: 6-16

08. PZW788.22

Age range: 6-16

Features: 2

Users: 2

1.6m Climbing Wall