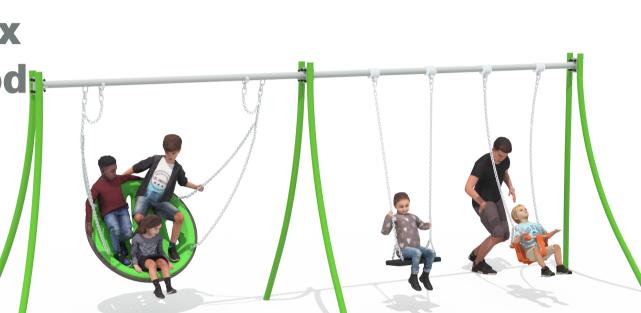

#### 10. SW1

**Modular Swing with 1x** Large Flat Seat, 1x Pod

**Seat & 1x Turtle Shell** 

Features: 3 Users: 6

Age range: 2-16

moray council