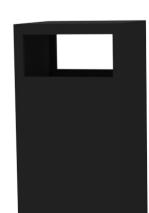

#### 13. MLB/90 **Eco Metal Litter Bin**

Features: 1 Users: N/A

Age range: N/A