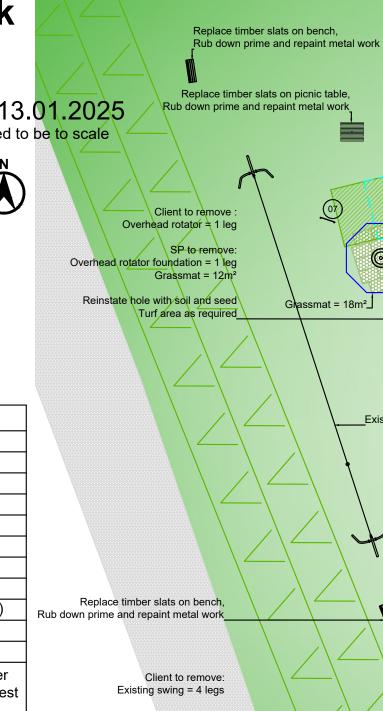

**Hopeman Play Park Moray Council** 

Quote No.5900053

Dwn CGN Scale 1:300@A3 13.01.2025

Drawing must be printed at the paper size stated to be to scale

Grass

Tarmac

**New Wetpour** 

**Grass Mat** 

Removals

Mound / Terrain

**New Turf** 

| Equipment List |          |                                                                      |
|----------------|----------|----------------------------------------------------------------------|
| No.            | Code     | Description                                                          |
| 01             | ACT020   | Marine Activity Centre                                               |
| 02             | DZW277   | Boat Climber                                                         |
| 03             | THU001   | Seaside & Sandcastle                                                 |
| 04             | SSB040   | Wilbur Whale                                                         |
| 05             | SWD960SS | Seaside Discus                                                       |
| 06             | SSB050   | Pirate Ship                                                          |
| 07             | PZW936   | Communications Panel                                                 |
| 08             | FIT000   | Fitness Station (Work Out)                                           |
| 09             | ORW080   | Tangle Trail 1                                                       |
| 10             | DZA175   | Stepping Pods x 3                                                    |
| 11             | SW1      | Modular Swing with Bumper<br>Seats x 2 and Turtle Shell Nest<br>Seat |
| 12             | SW2      | Modular Swing with Pod Seats x                                       |

Existing equipment shown on plan for reference purposes only - may not be true to site

Lay soil as required to level ground, post removals and before turfing

Evidence of services present on site. CAT scan of area required prior to works commencing

Client to remove: Existing swing = 4 legs

SP to remove: Existing swing foundations = 4 legs Remove grassmat = 36m<sup>2</sup>

Reinstate holes with soil and seed Turf area as required

Client to remove: Multiplay = 6 legs Rotator = 2 legs

Grassmat = 27m<sup>2</sup>

Multiplay foundations = 6 legs Rotator foundations = 2 legs Remove grassmat = 60m<sup>2</sup>

Reinstate holes with soil and seed Turf area as required

\_Grassmat = 24m<sup>2</sup>

Reinstate holes with soil and seed Turf area as required Grassmat = 39m<sup>2</sup>

SP to remove: Existing swing foundations = 4 legs Remove grassmat = 40.5m<sup>2</sup> Reinstate holes with soil and seed Turf area as required Grassmat = 45m<sup>2</sup> Grassmat = 28.5m<sup>2</sup> Replace timber slats on bench, Rub down prime and repaint metal work

**O** 

Grassmat = 18m<sup>2</sup>\_

**©**(5)

Existing cableway to remain in situ

Remove existing wetpour tiles = 4.5m<sup>2</sup> Apply glyphosate weed treatment, and jetwash area as required Regulate base with 40mm of MOT = 4.5m<sup>2</sup>