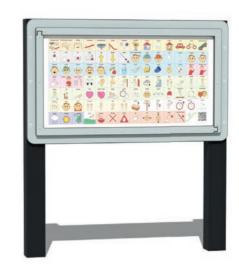

#### 07. PZW936 **Communications Panel**

Features: 2 Users: 2

Age range: 2+ Years