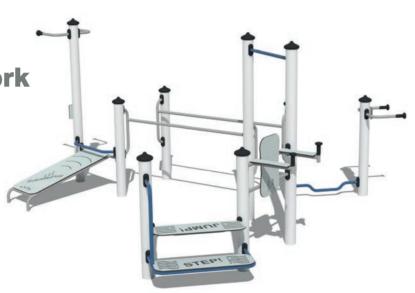

#### 08. FIT000 **Fitness Station (Work** Out)

Features: 9 Users: 9

Age range: 7+ Years