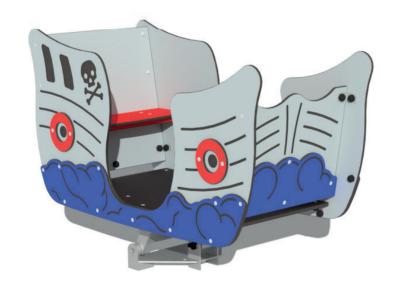

# Hopeman Play Park Moray Council



#### 01. ACT020 **Marine Activity Centre**

Features: 8 Users: 8

Age range: 2+ Years





#### 04. SSB040 **Whilbur Whale**

Features: 2 Users: 1

Age range: 3+ Years





#### 05. SWD960SS **Seaside Discus**

Features: 2 Users: 3

Age range: 3+ Years



#### 06. SSB050 **Pirate Ship**

Features: 3 Users: 4

Age range: 3+ Years



### www.sutcliffeplay.co.uk



#### 07. PZW936 **Communications Panel**

Features: 2 Users: 2

Age range: 2+ Years



#### 10. DZA175 **Stepping Pods x 3**

Features: 1 Users: 3

Age range: 4+ Years



#### 08. FIT000 **Fitness Station (Work** Out)

Features: 9 Users: 9

Age range: 7+ Years



#### 12. SW2 **Modular Swing with** Pod Seats x 2

Features: 2 Users: 2

Age range: 3+ Years





#### 11. SW1 **Modular Swing with Bumper Seats x 2 and Turtle Shell Nest Seat**

Features: 2 Users: 5

Age range: 3+ Years



#### 09. ORW080 **Tangle Trail 1**

Features: 6 Users: 16

Age range: 5+ Years





Quote No. 5900053 DH 14.01.2025 @ A3 3D is an artists impression for illustration purposes only.













## Hopeman Play Park Moray Council