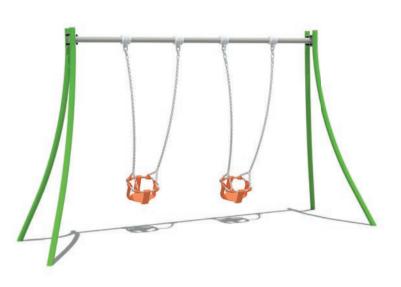

#### 12. SW2 **Modular Swing with** Pod Seats x 2

Features: 2 Users: 2

Age range: 3+ Years

#### 11. SW1 **Modular Swing with Bumper Seats x 2 and Turtle Shell Nest Seat**

Features: 2 Users: 5

Age range: 3+ Years