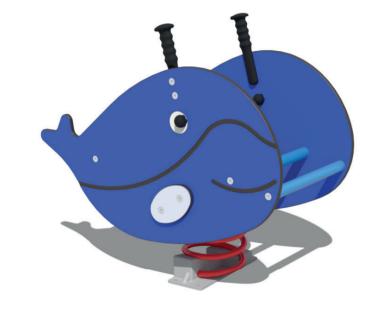

# Hopeman Play Park Moray Council



#### 01. ACT020 **Marine Activity Centre**

Features: 8 Users: 8

Age range: 2+ Years





#### 04. SSB040 **Whilbur Whale**

Features: 2 Users: 1

Age range: 3+ Years





#### 05. SWD960SS **Seaside Discus**

Features: 2 Users: 3

Age range: 3+ Years



#### 06. SSB050 **Pirate Ship**

Features: 3 Users: 4

Age range: 3+ Years



### www.sutcliffeplay.co.uk



#### 07. PZW936 **Communications Panel**

Features: 2 Users: 2

Age range: 2+ Years



#### 10. DZA175 **Stepping Pods x 3**

Features: 1 Users: 3

Age range: 4+ Years



#### 08. FIT000 **Fitness Station (Work** Out)

Features: 9 Users: 9

Age range: 7+ Years



#### 12. SW2 **Modular Swing with** Pod Seats x 2

Features: 2 Users: 2

Age range: 3+ Years





#### 11. SW1 **Modular Swing with Bumper Seats x 2 and Turtle Shell Nest Seat**

Features: 2 Users: 5

Age range: 3+ Years



#### 09. ORW080 **Tangle Trail 1**

Features: 6 Users: 16

Age range: 5+ Years





Quote No. 5900053 DH 14.01.2025