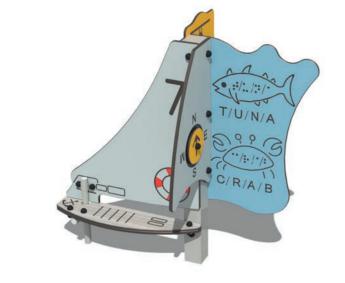

#### 01. ACT020 **Marine Activity Centre**

Features: 8 Users: 8

Age range: 2+ Years