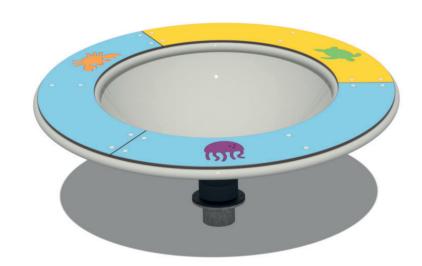

# Hopeman Play Park Moray Council



#### 01. ACT020 **Marine Activity Centre**

Features: 8 Users: 8

Age range: 2+ Years





#### 04. SSB040 **Whilbur Whale**

Features: 2 Users: 1

Age range: 3+ Years





#### 05. SWD960SS **Seaside Discus**

Features: 2 Users: 3

Age range: 3+ Years



#### 06. SSB050 **Pirate Ship**

Features: 3 Users: 4

Age range: 3+ Years



### www.sutcliffeplay.co.uk



#### 07. PZW936 **Communications Panel**

Features: 2 Users: 2

Age range: 2+ Years



#### 10. DZA175 **Stepping Pods x 3**

Features: 1 Users: 3

Age range: 4+ Years



#### 08. FIT000 **Fitness Station (Work** Out)

Features: 9 Users: 9

Age range: 7+ Years



#### 12. SW2 **Modular Swing with** Pod Seats x 2

Features: 2 Users: 2

Age range: 3+ Years





#### 11. SW1 **Modular Swing with Bumper Seats x 2 and Turtle Shell Nest Seat**

Features: 2 Users: 5

Age range: 3+ Years



#### 09. ORW080 **Tangle Trail 1**

Features: 6 Users: 16

Age range: 5+ Years





Quote No. 5900053 DH 14.01.2025 @ A3 3D is an artists impression for illustration purposes only.













## Hope