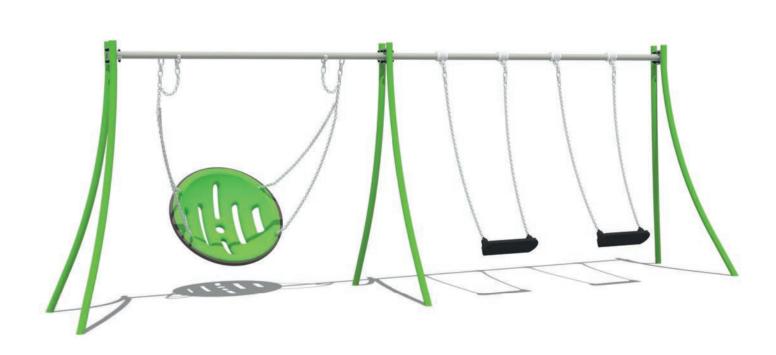

#### 12. SW2 **Modular Swing with** Pod Seats x 2

Features: 2 Users: 2

Age range: 3+ Years

#### 11. SW1 **Modular Swing with Bumper Seats x 2 and Turtle Shell Nest Seat**

Features: 2 Users: 5

Age range: 3+ Years