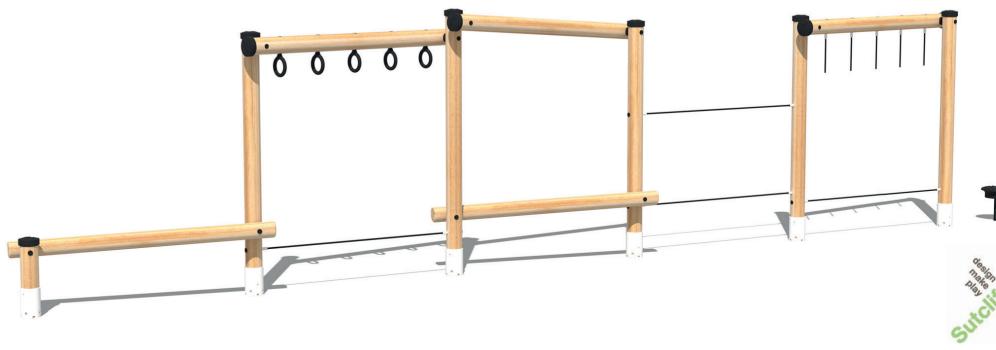

#### 09. ORW080 **Tangle Trail 1**

Features: 6 Users: 16

Age range: 5+ Years

Quote No. 5900053 DH 14.01.2025 @ A3 3D is an artists impression for illustration purposes only.