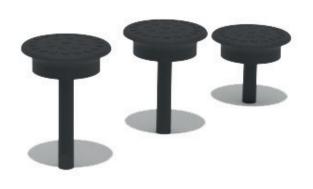

#### 10. DZA175 **Stepping Pods x 3**

Features: 1 Users: 3

Age range: 4+ Years